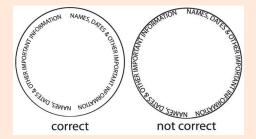

### **Communicate To Parents And Collect Orders**

- Teachers send home the parent letter to each family, along with the product flyer requesting participation and payment.
- Parents send back the completed order forms prior to event date, along with payment for total items ordered.
  Parent checks should be made out to
- Teachers complete classroom tally sheet, and collect all order forms and payments for participating families to give to the program coordinator after the activity is complete.
- Color only on one side of the paper template.
- Keep artwork within the circle and 1/4 inch away from the edge of the circle template.

 Have the child sign their name or write it for them, along with the, date as a part of their design (not on the back side) to ensure finished products are correctly identified when it's time to distribute to students.

### NOTE:

It is very important that students write their name on their artwork, to ensure accurate identification of completed items when delivered to your center.

# FAQs

| Do I need to collect the money<br>and order forms?                                   | Yes. Teachers will need to collect the completed template order<br>forms sent home to parents, along with checks or money orders<br>for each child's items. The total amount of your group order<br>should be paid by the school or fundraising chair with a single<br>credit card when submitting your order online.                   |
|--------------------------------------------------------------------------------------|-----------------------------------------------------------------------------------------------------------------------------------------------------------------------------------------------------------------------------------------------------------------------------------------------------------------------------------------|
| Can multiple items be<br>processed from one drawing?                                 | Yes! Makit's new digital process means you can order as many<br>items as you desire from a single piece of artwork. Parents<br>should indicate the quantities desired of each item on the parent<br>order form.                                                                                                                         |
| Can we use our own paper?                                                            | Yes! Makit's new digital process uses standard 8.5" x 11" paper.<br>This enables you to print off as many template copies as needed<br>for your group activity.                                                                                                                                                                         |
| Do I get my order faster when<br>I scan and upload my center's<br>own art templates? | Yes! Makit's new digital process allows you to scan and upload<br>your own templates and place your order online. This saves<br>about 2-4 days from the time you send your art until your order<br>is processed by our team.                                                                                                            |
| Do I need to leave a border<br>around the edge of the 8.5" x 11"<br>circle template? | Yes. Make sure that all important information, like names and<br>dates is located, close to the center of the plate. Many products<br>require us to overlap edges, and any important detail close to<br>the edges may be partially or completely cropped off. Please see<br>instructions for details and art requirements.              |
| What happens if the names are cut off on the products?                               | Makit is not responsible for misplaced signatures, words or<br>important parts of the picture. No refunds or replacements<br>are provided for artwork that does not comply with our art<br>requirements.                                                                                                                                |
| Will colors on products match the artwork exactly?                                   | Some variations should be expected. Color variances may occur<br>due to varying product material.                                                                                                                                                                                                                                       |
| Why should the artist sign their<br>artwork?                                         | Seeing the child's first name and year on the artwork is a great<br>way to personalize the artwork, as well as see your child's talent<br>grow year by year. It will also ensure directors and teachers can<br>identify and match artwork to the correct child once the finished<br>products are delivered and ready to be distributed. |